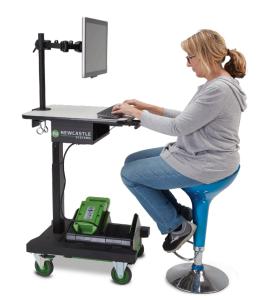

## Improved safety and comfort to accommodate any operator

The Apex Series Industrial Power Stations with an electric height-adjustable mast raises the bar for workplace mobility and safety. These ergonomic stations provide mobile power to your devices including laptops, tablets, 1-2 LCDs or touchscreens, barcode printers, scanners and more for 8+ hours at a time.

## Outstanding benefits

- > Eliminate the need for costly cable drops and dangerous extension cords
- > Ergonomic height range: 30-48" from floor to top shelf to accommodate any operator
- Sit-stand option provides improved safety and comfort
- > Multi-screen capabilities: Holds up to (2) LCDs either side by side or vertically stacked
- > Power system to fit your needs: Swappable lightweight lithium batteries for 24/7 operation or SLA for 8-12+ hours of operation