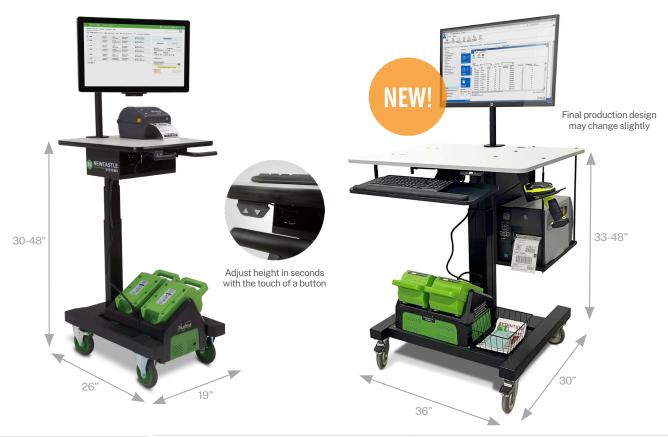

## Outstanding benefits

- > Eliminate the need for costly cable drops and dangerous extension cords
- > Ergonomic height range: 30-48" from floor to top shelf to accommodate any operator
- Sit-stand option provides improved safety and comfort
- > Multi-screen capabilities: Holds up to (2) LCDs either side by side or vertically stacked
- > Power system to fit your needs: Swappable lightweight lithium batteries for 24/7 operation or SLA for 8-12+ hours of operation

| Model:                        | Compact AP1000-S                                                                                                                | New Heavy-Duty AP1000                                                                                                                                                                    |
|-------------------------------|---------------------------------------------------------------------------------------------------------------------------------|------------------------------------------------------------------------------------------------------------------------------------------------------------------------------------------|
| Height Adjustable:            | 30-48" (762-1,219 mm)                                                                                                           | 33-48" (838-1,219 mm)                                                                                                                                                                    |
| Top Work Surface:             | 19" wide x 24.75" long (483 x 629 mm)                                                                                           | 36" wide x 30" long (914 x 762 mm)                                                                                                                                                       |
| Total Weight Capacity:        | Up to 55 lbs. (25 kg)                                                                                                           | Up to 120 lbs. (55 kg)<br>Includes weight of printer on B311                                                                                                                             |
| Casters:                      | 5" (127 mm) non-marking<br>2 fixed, 2 locking swivel                                                                            | 5" (127 mm) non-marking<br>4 locking swivel                                                                                                                                              |
| Battery Type:                 | Swappable LiFePO4: 460 / 920 wh                                                                                                 |                                                                                                                                                                                          |
|                               | Fixed LiFePO4: 960 wh                                                                                                           |                                                                                                                                                                                          |
|                               | Sealed Lead Acid: 480 / 1200 wh                                                                                                 | Sealed Lead Acid: 1200 wh                                                                                                                                                                |
| Color:                        | Black Powder Coat                                                                                                               |                                                                                                                                                                                          |
| Dimensions:                   | 19" wide x 26" long x 30-48" high<br>(483 x 660 x 762-1,219 mm)                                                                 | 36" wide x 30" long x 33-48" high<br>(914 x 762 x 838-1,219 mm)                                                                                                                          |
| Weight:<br>Non-powered:       | 79 lbs. (36 kg)                                                                                                                 | 112 lbs. (51 kg)                                                                                                                                                                         |
| Swappable 2/4 battery system: | 130 / 154 lbs. (59 / 70 kg)                                                                                                     | 164 / 186 lbs. (74 / 84 kg)                                                                                                                                                              |
| Fixed LiFePO4 system:         | 128 lbs. (58 kg)                                                                                                                | 166-188 lbs. (75-85 kg)                                                                                                                                                                  |
| SLA system:                   | 129-173 lbs. (58.5-78 kg)                                                                                                       | 212-234 lbs. (96-106 kg)                                                                                                                                                                 |
| Compatible accessories:       | B226 Single Monitor Mount, B268 Dual Stacked Monitor Mount, B269 Thin Client Holder,<br>B112 Laptop Holder, B132 Scanner Holder |                                                                                                                                                                                          |
|                               | B108 Keyboard Tray, B146 Small Printer Shelf                                                                                    | B267 Dual Side by Side Monitor Mount,<br>B311 Hanging Printer Shelf (Cannot be used with B107),<br>B107 Keyboard Tray (Cannot be used with B311),<br>Custom Keyboard Tray available soon |