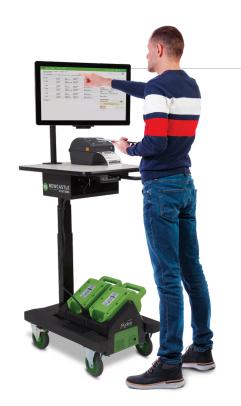

## Improved safety and comfort to accommodate any operator

The Apex Series Industrial Power Stations with an electric height-adjustable mast raises the bar for workplace mobility and safety. These ergonomic stations provide mobile power to your devices including laptops, tablets, 1-2 LCDs or touchscreens, barcode printers, scanners and more for 8+ hours at a time.

Ideal applications include visual work instruction, asset tracking, operational training, supervisor floor station, quality assurance, batch traceability, on-demand label printing/ scanning and more.

## Outstanding benefits

- > Eliminate the need for costly cable drops and dangerous extension cords
- > Ergonomic height range: 30-48" from floor to top shelf to accommodate any operator
- Sit-stand option provides improved safety and comfort
- > Multi-screen capabilities: Holds up to (2) LCDs either side by side or vertically stacked
- > Power system to fit your needs: Swappable lightweight lithium batteries for 24/7 operation or SLA for 8-12+ hours of operation